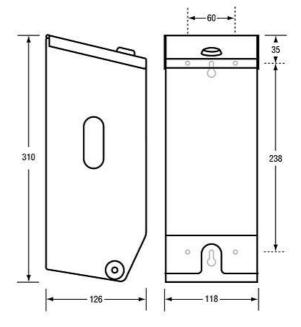

ons for height and location fixing and may be subject to placement as per architectural drawings. In all cases, this is the responsibility of the installer.
- **1.** Determine appropriate installation height and location using the mounting holes at the back of the toilet roll dispenser.
- 2. Use fixings provided to fasten to the wall or partition.
- **3.** Ensure unit is level and secure to finish installation.

# **Features**

- Dispenses/Holds two rolls up to 135mmØ
- Replacement roll held in place by internal spring clip
- Unit fitted with tumbler lock

# Operation

 Face the toilet roll paper leaf towards the rear, with the initial roll forced past the internal spring clip. Reload by removing used core, then place fingers in the side slots and draw the upper roll down.



\*ML832SS





The technical recommendations contained in this document are necessarily of a general nature and should not be relied on for specific applications without first securing competent advice. Whilst Metlam Australia Pty Ltd has taken all reasonable steps to ensure the information contained herein is accurate and current, it does not warrant the accuracy or completeness of the information and does not accept liability for errors or omissions. Any Commercial product should only be installed by a competent tradesperson and serviced/maintained by knowledgeable janitorial staff or competent people. Metlam Australia accepts no responsibility for any damage to product, walls or fixtures due to incorrect installation or maintenance of any of their products.

The photographs and line drawings of the